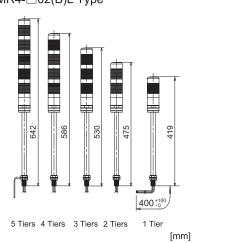

## MR4-02(B) Type

MR4-02(B)Q Type

[mm]

[mm]

MR4-02(B)L Type MR4-02(B)W Type 400 5 Tiers 4 Tiers 3 Tiers 2 Tiers 1 Tie 1 Tie [mm]