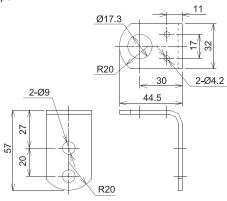

# 3 Part Names and Appearance Dimensions

## MR4-02(B) Type

MR4-02(B)Q Type

[mm]

[mm]

MR4-02(B)L Type MR4-02(B)W Type 400 5 Tiers 4 Tiers 3 Tiers 2 Tiers 1 Tie 1 Tie [mm]

# 4 Installation

- Ensure the fitting hole is placed when mounting so that the buzzer opening is in the forward direction when installed in the upright position. (Refer to Installation dimensional drawing) • MR4-\_02(B) Type : Recommended bolt/nut size: M4; torque : 0.7 N · m

- MR4-□02(B)Q Type : Recommended bolt/nut size: M4; torque : 1.2 N·m
- MR4-\_02(B)L Type : Recommended bolt/nut size: M8
- MR4-□02(B)W Type : Recommended bolt/nut size :M4 torque : 0.6 N·m
- During installation, do not remove the waterproof sheet. It may cause a malfunction.
   This product has waterproof packing at the bottom of the installation surface.
- However, when complete waterproofing is not provided due to the unevenness of the installation surface, apply waterproof sealant between the unit and the installation surface to maintain waterproof conditions.
- Be sure to install in a place where vibration is minimal if possible, and the surface is strong enough for upright installation. When using a product with a buzzer and flashing function, check the mounting direction since sound pressure changes
- according to the direction.
- Do not disassemble or detach during operation.
- For use on a flat surface of Type 1 Enclosure when installed as intended.