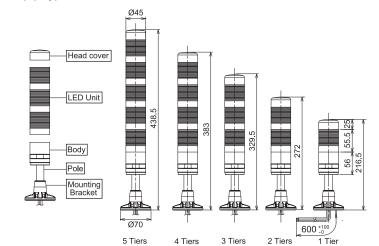

# 3 Part Names and Appearance Dimensions

## MR4-02(B) Type

MR4-02(B)Q Type

[mm]

[mm]

MR4-02(B)L Type MR4-02(B)W Type 400 5 Tiers 4 Tiers 3 Tiers 2 Tiers 1 Tie 1 Tie [mm]