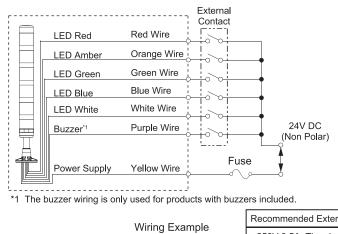

# 5 Wiring

- Be sure the power is disconnected before installing this product. Failure to comply may result in damage of the internal circuitry and the danger of electric shock due to short-circuiting.
- Be sure to place an external fuse on the power supply side, as indicated in the wiring example. Damage to the internal circuitry can be prevented in cases of an emergency, such as a wiring mistake.
- Properly wire and use solder less contacts, etc., For good connections. After wiring is performed, unused wires should be covered with insulation tape or by other methods of insulation.
- The lead wire gauge is for "AWG24".

# Recommended External Fuse 250V 0.5A Time Lag Type