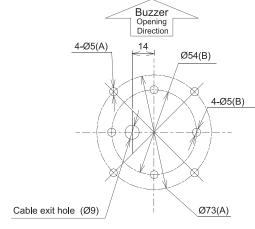

# 4 Installation

- Ensure the fitting hole is placed when mounting so that the buzzer opening is in the forward direction when installed in the upright position. (Refer to Installation dimensional drawing) • MR4-\_02(B) Type : Recommended bolt/nut size: M4; torque : 0.7 N · m

- MR4-□02(B)Q Type : Recommended bolt/nut size: M4; torque : 1.2 N·m
- MR4-\_02(B)L Type : Recommended bolt/nut size: M8
- MR4-□02(B)W Type : Recommended bolt/nut size :M4 torque : 0.6 N·m
- During installation, do not remove the waterproof sheet. It may cause a malfunction.
   This product has waterproof packing at the bottom of the installation surface.
- However, when complete waterproofing is not provided due to the unevenness of the installation surface, apply waterproof sealant between the unit and the installation surface to maintain waterproof conditions.
- Be sure to install in a place where vibration is minimal if possible, and the surface is strong enough for upright installation. When using a product with a buzzer and flashing function, check the mounting direction since sound pressure changes
- according to the direction.
- Do not disassemble or detach during operation.
- For use on a flat surface of Type 1 Enclosure when installed as intended.

\* Follow proper mounting installation instructions.

MR4-D02(B)Q Type

Installation Dimension Drawing

Mounting Angle