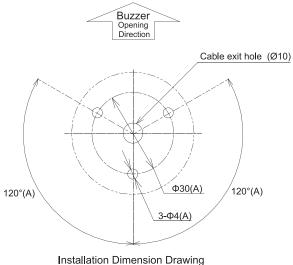

# 4 Installation

- Ensure the fitting hole is placed when mounting so that the buzzer opening is in the forward direction when installed in the upright position. (Refer to Installation dimensional drawing) • MR4-\_02(B) Type : Recommended bolt/nut size: M4; torque : 0.7 N · m

- MR4-□02(B)Q Type : Recommended bolt/nut size: M4; torque : 1.2 N·m
- MR4-\_02(B)L Type : Recommended bolt/nut size: M8
- MR4-□02(B)W Type : Recommended bolt/nut size :M4 torque : 0.6 N·m
- During installation, do not remove the waterproof sheet. It may cause a malfunction.
   This product has waterproof packing at the bottom of the installation surface.
- However, when complete waterproofing is not provided due to the unevenness of the installation surface, apply waterproof sealant between the unit and the installation surface to maintain waterproof conditions.
- Be sure to install in a place where vibration is minimal if possible, and the surface is strong enough for upright installation. When using a product with a buzzer and flashing function, check the mounting direction since sound pressure changes
- according to the direction.
- Do not disassemble or detach during operation.
- For use on a flat surface of Type 1 Enclosure when installed as intended.

\* Follow proper mounting installation instructions.

MR4-D02(B)Q Type

Installation Dimension Drawing

Mounting Angle