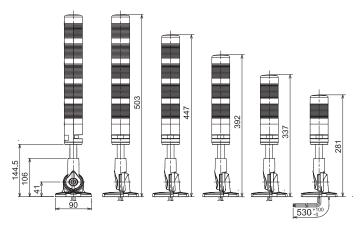

## MR4-02(B) Type

MR4-02(B)Q Type

[mm]

[mm]

MR4-02(B)L Type MR4-02(B)W Type 400 5 Tiers 4 Tiers 3 Tiers 2 Tiers 1 Tie 1 Tie [mm]

\* Follow proper mounting installation instructions.

MR4-D02(B)Q Type

Installation Dimension Drawing

Mounting Angle