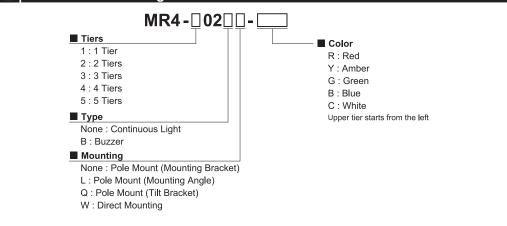

mply may result in electric shock, fire, or falling from high places.
- When this product is used for security purposes, it should be inspected daily, and to be used in conjunction with other security products, in case a malfunction should occur.
- After attaching this product onto the machinery, do not remove the cover, hook anything onto the product or use the product as a step when climbing onto the machinery. Failure to comply may result in falling off the machinery or product damage may occur.

### 

failure may occur

Be sure to use the proper external fuse as shown in the "Wiring Example" section to protect the power supply for safety. This product is not designed for unit recombination. Do not add any excessive load onto the unit. Possible cause of

# 2 Model Number Configuration



# 3 Part Names and Appearance Dimensions

## MR4-02(B) Type



MR4-02(B)Q Type



[mm]

[mm]

MR4-02(B)L Type MR4-02(B)W Type 400 5 Tiers 4 Tiers 3 Tiers 2 Tiers 1 Tie 1 Tie [mm]



# 4 Installation

- Ensure the fitting hole is placed when mounting so that the buzzer opening is in the forward direction when installed in the upright position. (Refer to Installation dimensional drawing) • MR4-\_02(B) Type : Recommended bolt/nut size: M4; torque : 0.7 N · m

- MR4-□02(B)Q Type : Recommended bolt/nut size: M4; torque : 1.2 N·m
- MR4-\_02(B)L Type : Recommended bolt/nut size: M8
- MR4-□02(B)W Type : Recommended bolt/nut size :M4 torque : 0.6 N·m
- During installation, do not remove the waterproof sheet. It may cause a malfunction.
   This product has waterproof packing at the bottom of the i