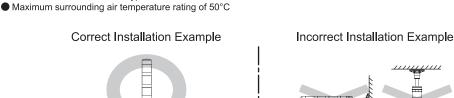

# 4 Installation

- Ensure the fitting hole is placed when mounting so that the buzzer opening is in the forward direction when installed in the upright position. (Refer to Installation dimensional drawing) • MR4-\_02(B) Type : Recommended bolt/nut size: M4; torque : 0.7 N · m

- MR4-□02(B)Q Type : Recommended bolt/nut size: M4; torque : 1.2 N·m
- MR4-\_02(B)L Type : Recommended bolt/nut size: M8
- MR4-□02(B)W Type : Recommended bolt/nut size :M4 torque : 0.6 N·m
- During installation, do not remove the waterproof sheet. It may cause a malfunction.
   This product has waterproof packing at the bottom of the installation surface.
- However, when complete waterproofing is not provided due to the unevenness of the installation surface, apply waterproof sealant between the unit and the installation surface to maintain waterproof conditions.
- Be sure to install in a place where vibration is minimal if possible, and the surface is strong enough for upright installation. When using a product with a buzzer and flashing function, check the mounting direction since sound pressure changes
- according to the direction.
- Do not disassemble or detach during operation.
- For use on a flat surface of Type 1 Enclosure when installed as intended.