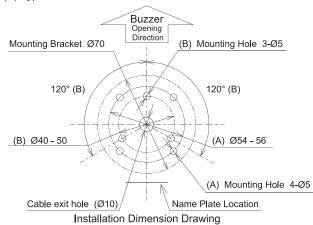

# 4 Installation

- Ensure the fitting hole is placed when mounting so that the buzzer opening is in the forward direction when installed in the upright position. (Refer to Installation dimensional drawing) • MR4-\_02(B) Type : Recommended bolt/nut size: M4; torque : 0.7 N · m

- MR4-□02(B)Q Type : Recommended bolt/nut size: M4; torque : 1.2 N·m
- MR4-\_02(B)L Type : Recommended bolt/nut size: M8
- MR4-□02(B)W Type : Recommended bolt/nut size :M4 torque : 0.6 N·m
- During installation, do not remove the waterproof sheet. It may cause a malfunction.
   This product has waterproof packing at the bottom of the installation surface.
- However, when complete waterproofing is not provided due to the unevenness of the installation surface, apply waterproof sealant between the unit and the installation surface to maintain waterproof conditions.
- Be sure to install in a place where vibration is minimal if possible, and the surface is strong enough for upright installation. When using a product with a buzzer and flashing function, check the mounting direction since sound pressure changes
- according to the direction.
- Do not disassemble or detach during operation.
- For use on a flat surface of Type 1 Enclosure when installed as intended.

\* Follow proper mounting installation instructions.

MR4-D02(B)Q Type

Installation Dimension Drawing

Mounting Angle