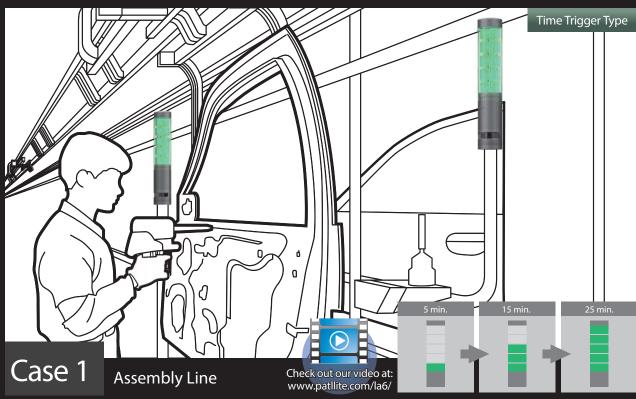

See "preventive maintenance", "sign monitoring", and "production efficiency improvement"

By rendering a visual task with the use of elapsed time in a product line, production can advance by checking whether work progress is relevant, and it contributes to an improvement in efficiency. Tact time setup does not require any external control programs, either.

Lighting Method: "Tact Time Display"

Display working hour progress with a section number.

At the factory with many processing machines at work, the sign of trouble or periodic maintenance can be managed by displaying easily comprehensible color arrays to grasp the circumstance of all equipment in a diverse "luminescence color", and stablize their operation. If an abrupt increase occurs, quick action based on information already displayed can be determined.