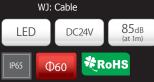

\* The USB cable is sold separately (USB microB type with Charging/ Data Transfer capability).

The alarm has a total of 11 sounds to match various applications.

The water-resistant speaker design is able to play clear sounds of up to 85 dB (at 1m) despite it's compact size. Alarm sounds can be set up with every display pattern.

### Signal Tower LA6 · Voltage: DC24V

· Alarm: 11 Sounds

· Wiring: 3 types TN: Screwless Terminal LJ: Cable & Pole

Free color sample pattern data files (.dts) can be downloaded from our exclusive website.