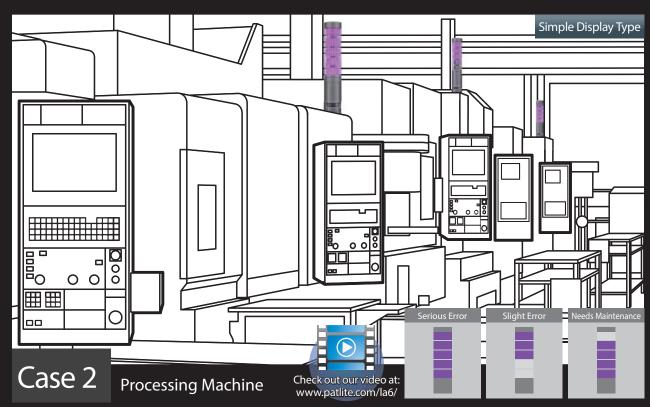

Lighting Method: "Tact Time Display"

Display working hour progress with a section number.

At the factory with many processing machines at work, the sign of trouble or periodic maintenance can be managed by displaying easily comprehensible color arrays to grasp the circumstance of all equipment in a diverse "luminescence color", and stablize their operation. If an abrupt increase occurs, quick action based on information already displayed can be determined.

Lighting Method: "Detailed Error Display"

The level of information (serious error, slight error) can be expressed colorfully.

See "intuitive communication", "quiet communication", and "confident communication"