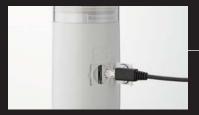

\* The USB cable is sold separately (USB microB type with Charging/ Data Transfer capability).

The alarm has a total of 11 sounds to match various applications.

The water-resistant speaker design is able to play clear sounds of up to 85 dB (at 1m) despite it's compact size. Alarm sounds can be set up with every display pattern.