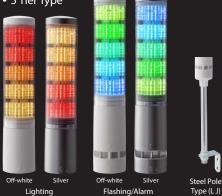

### PT PATLITE INDONESIA (FACTORY)

LOT 321 Batamindo Industrial Park, Jalan Beringin Mukakuning, Batam 29433 Indonesia TEL: +62-770-61-1123 FAX: +62-770-61-2444

**Signal Tower** 

### 2. "Signal Tower Mode"

This mode simply displays information like a standard Signal Tower.

Four new color selections are available in addition to the five standard luminescence colors.