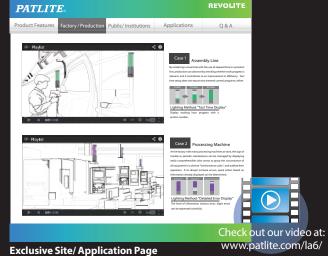

Lighting Method: "Tact Time Display"

Display working hour progress with a section number.

At the factory with many processing machines at work, the sign of trouble or periodic maintenance can be managed by displaying easily comprehensible color arrays to grasp the circumstance of all equipment in a diverse "luminescence color", and stablize their operation. If an abrupt increase occurs, quick action based on information already displayed can be determined.

Lighting Method: "Detailed Error Display"

The level of information (serious error, slight error) can be expressed colorfully.

See "intuitive communication", "quiet communication", and "confident communication"

### View our videos at our exclusive site for more information.

Features and various product operation modes can be viewed at our exclusive site (www.patlite.com/LA6). The contents introduce actual applications, ideas for applications, and wide-spread potential for this product.