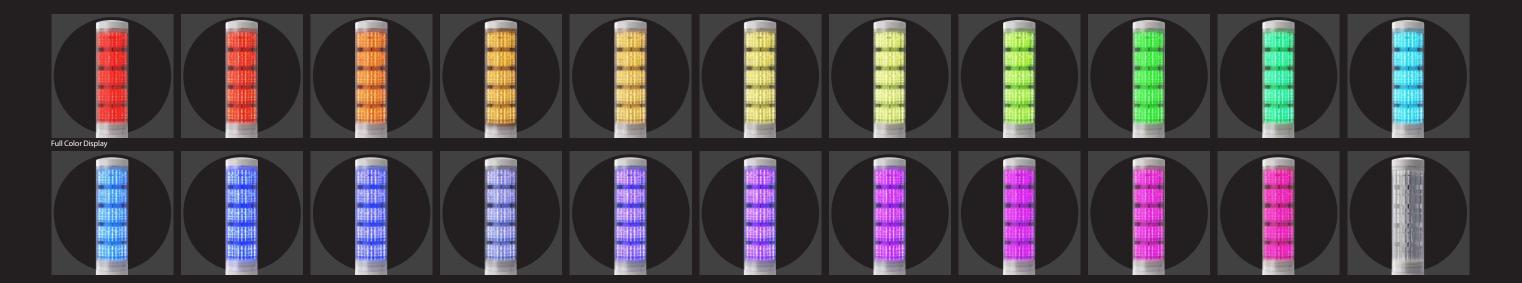

- •Indicate abnormal conditions with a variety of color patterns.
- Can freely set up multiple colors.

For example, a serious condition can be indicated with the "All-point Lighting" where the entire signal tower is the same color, thus conveying important information.

### REVOLITE.

"More active, more flexible and beautiful"

"Revolite™" was made to redefine "light" and to make the environment more active, more beautiful, and more flexible.

Gradation Display

"Public / Institution"