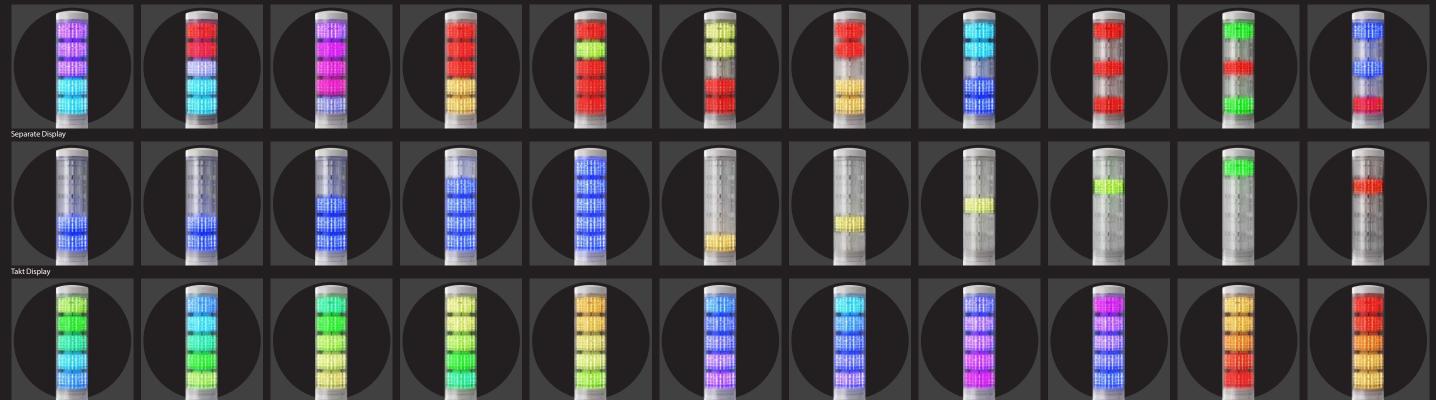

- •Indicate abnormal conditions with a variety of color patterns.
- Can freely set up multiple colors.

For example, a serious condition can be indicated with the "All-point Lighting" where the entire signal tower is the same color, thus conveying important information.

 $\cdot$  Use "Operating Modes" to enhance a visual status condition.

The downloadable program can be used to make patterns change at set intervals so the signal tower can be used to count time or set a pace.

See "preventive maintenance", "sign monitoring", and "production efficiency improvement"

By rendering a visual task with the use of elapsed time in a product line, production can advance by checking whether work progress is relevant, and it contributes to an improvement in efficiency. Tact time setup does not require any external control programs, either.

Lighting Method: "Tact Time Display"

Display working hour progress with a section number.

At the factory with many processing machines at work, the sign of trouble or periodic maintenance can be managed by displaying easily comprehensible color arrays to grasp the circumstance of all equipment in a diverse "luminescence color", and stablize their operation. If an abrupt increase occurs, quick action based on information already displayed can be determined.

Lighting Method: "Detailed Error Display"

The level of information (serious error, slight error) can be expressed colorfully.

See "intuitive communication", "quiet communication", and "confident communication"