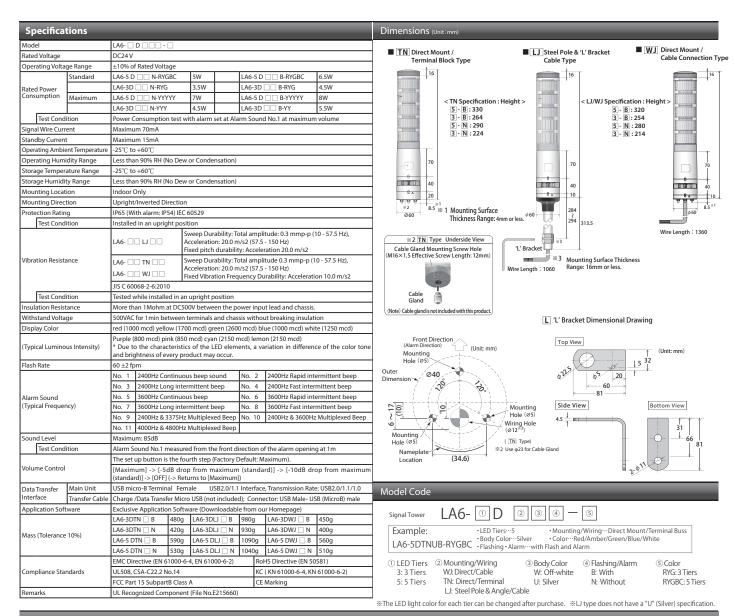

### Signal Tower LA6 · Voltage: DC24V

· Alarm: 11 Sounds

· Wiring: 3 types TN: Screwless Terminal LJ: Cable & Pole

Free color sample pattern data files (.dts) can be downloaded from our exclusive website.