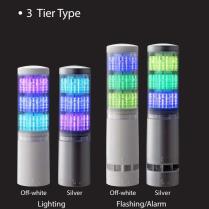

### PT PATLITE INDONESIA (FACTORY)

LOT 321 Batamindo Industrial Park, Jalan Beringin Mukakuning, Batam 29433 Indonesia TEL: +62-770-61-1123 FAX: +62-770-61-2444

**Signal Tower** 

- •Indicate abnormal conditions with a variety of color patterns.
- Can freely set up multiple colors.

For example, a serious condition can be indicated with the "All-point Lighting" where the entire signal tower is the same color, thus conveying important information.

 $\cdot$  Use "Operating Modes" to enhance a visual status condition.

The downloadable program can be used to make patterns change at set intervals so the signal tower can be used to count time or set a pace.