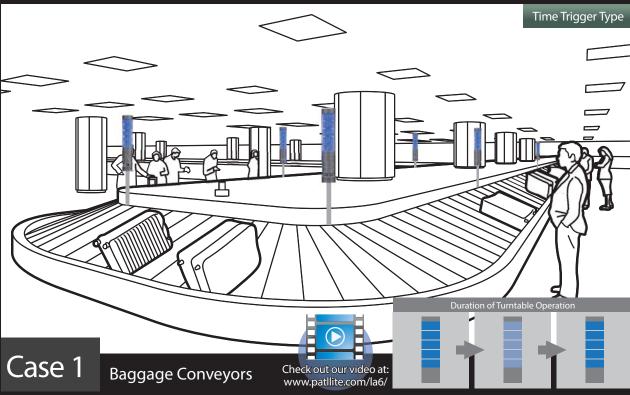

While a conveyor turntable operates in baggage claim, accident prevention can lead to service improvement, such as easily making a distinction between boarding machines in a luminescence color matching each airline image.